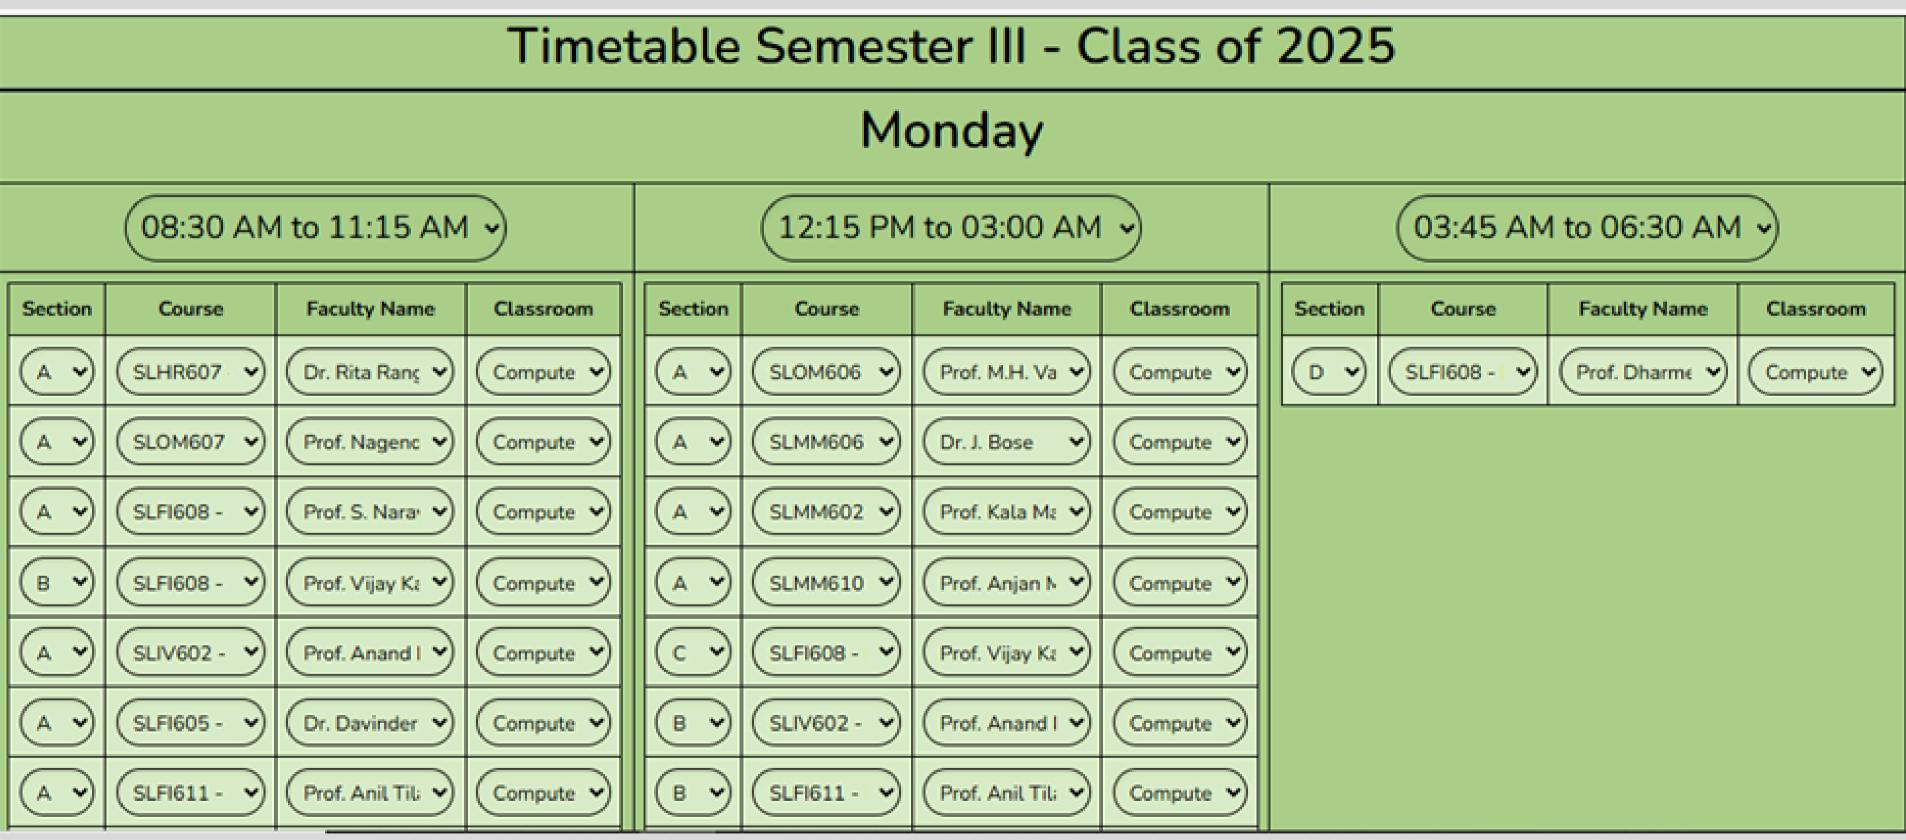

ourse Faculty         |        | STU202400  | 2      | Diya Sha | irma | 1   | FACE002 |
| ⊞            | Course Section Faculty |        |            |        |          |      |     |         |
| TimeTable    | Student                |        | STU202400  | 3      | Rohan V  | erma | I   | FACE003 |
|              | Student Class Section  |        | STU202400  | 4      | Sneha P  | atel |     | FACE004 |
|              | Student Course         |        |            |        |          |      |     |         |
|              | Student Face Recog     |        | STU202400  | 5      | Kabir D  | esai | I   | FACE005 |
|              | Student Attendance     | 1000   |            |        |          |      |     |         |

Me



## **Daily Attendance**



# **Weekly Timetable Creation**







# **Assign Classrooms Daily**





| Compute 👻                           |             |          |               |                      |
|-------------------------------------|-------------|----------|---------------|----------------------|
| Computer Science                    | te Lab      |          |               |                      |
| hysics Lab                          |             |          |               |                      |
| Chemistry Lab                       |             |          |               |                      |
| Aathematics Cla                     | issroom     |          |               |                      |
| Siology Lab                         |             |          |               |                      |
| ibrary