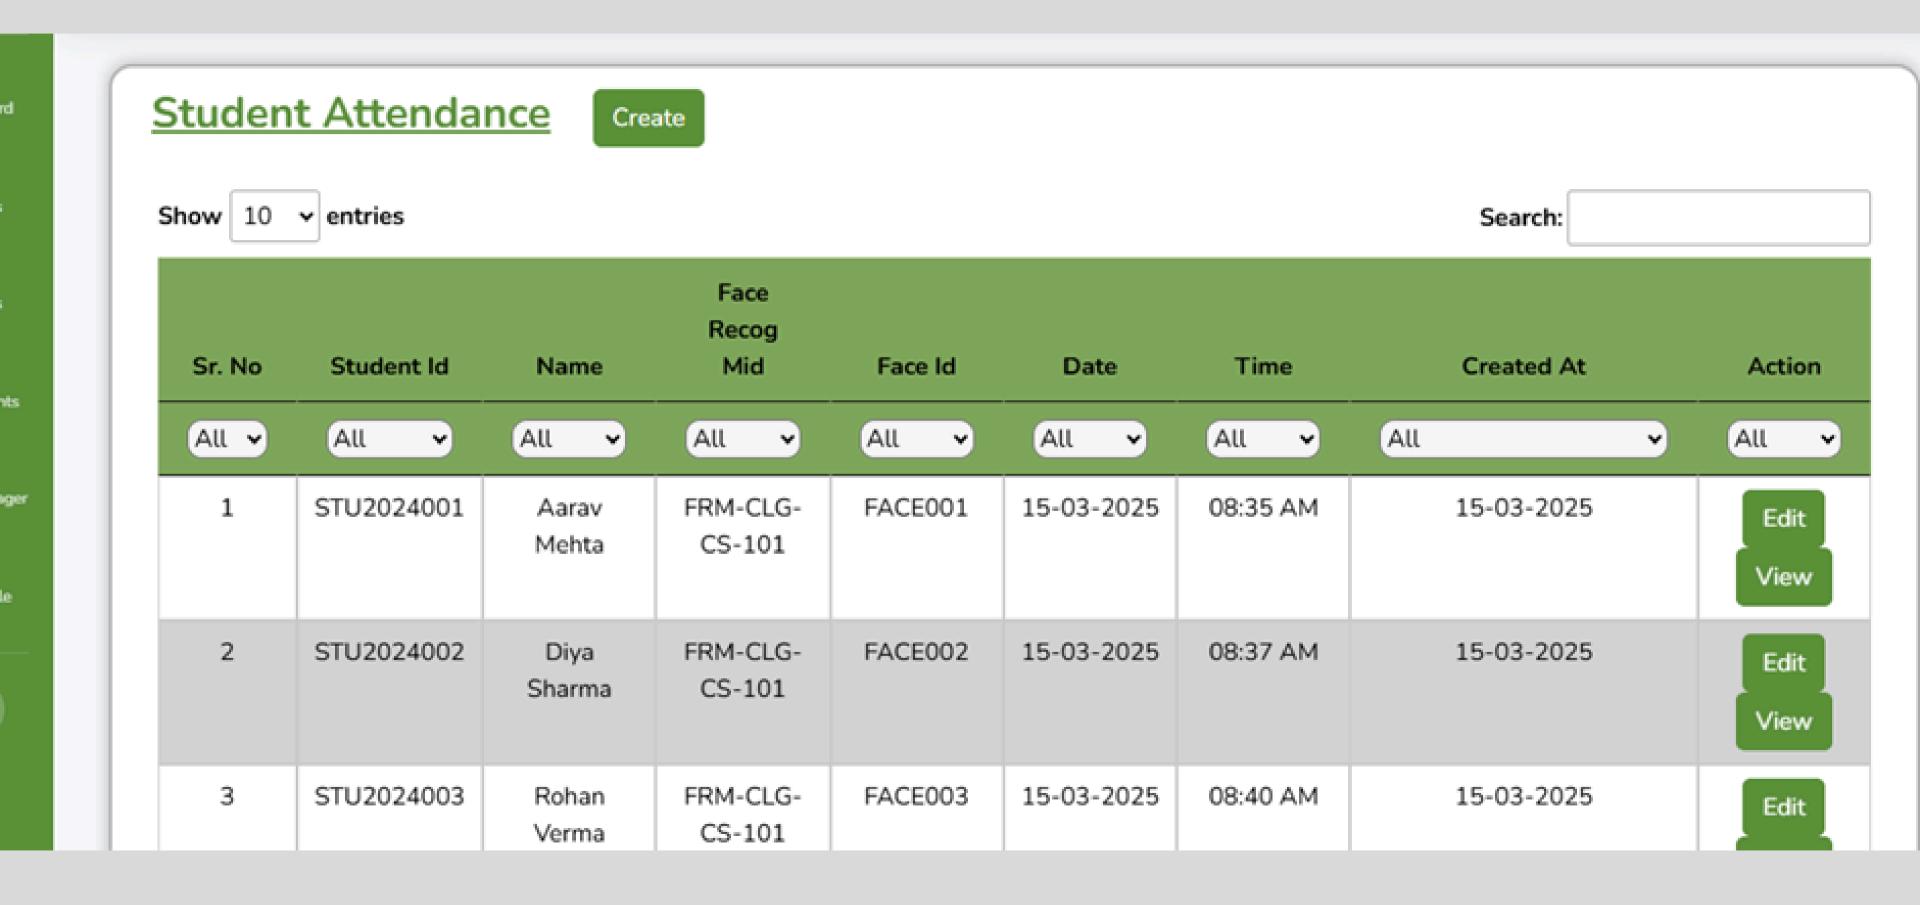

### **Attendance Master**

| Dashboard    | Student                | Fac    | e Recog    | Create |          |      |     |         |
|--------------|------------------------|--------|------------|--------|----------|------|-----|---------|
|              | Classroom              |        |            |        |          |      |     |         |
| Masters      | Timeslot               | entrie | s          |        |          |      |     |         |
| 💩<br>Reports | Class Semester         |        | Student Id |        | Nam      | e    |     | Face Id |
| \$           | Section                | •      | All        | ~      | All      |      | All |         |
| Components   | Faculty                | _      |            |        |          |      |     |         |
| ¥            | Course                 |        | STU202400  | 1      | Aarav M  | ehta | I   | FACE001 |
| 4enu Manager | Course Faculty         |        | STU202400  | 2      | Diya Sha | irma | 1   | FACE002 |
| ⊞            | Course Section Faculty |        |            |        |          |      |     |         |
| TimeTable    | Student                |        | STU202400  | 3      | Rohan V  | erma | I   | FACE003 |
|              | Student Class Section  |        | STU202400  | 4      | Sneha P  | atel |     | FACE004 |
|              | Student Course         |        |            |        |          |      |     |         |
|              | Student Face Recog     |        | STU202400  | 5      | Kabir D  | esai | I   | FACE005 |
|              | Student Attendance     | 1000   |            |        |          |      |     |         |