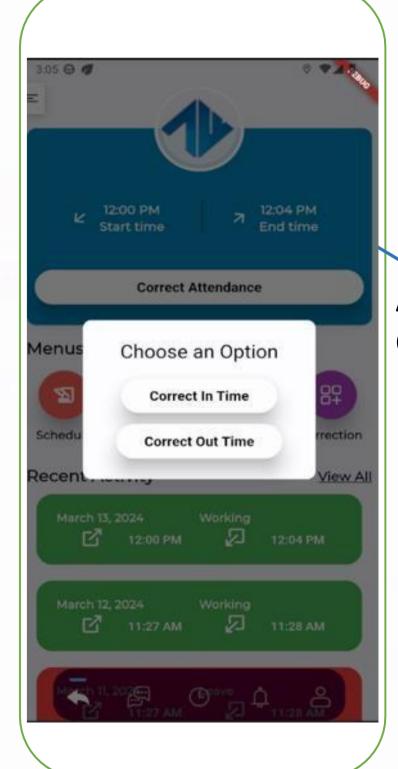

### Apply Leave or Missed Attendance









**Attendance Correction** 

## GIS Attendance Capture



# Attendance Upload/Fetch via API

|                 |                  |            |                         |                 |          |                  | <i>M</i> |           |             |                |
|-----------------|------------------|------------|-------------------------|-----------------|----------|------------------|----------|-----------|-------------|----------------|
| now 10 ventries |                  |            |                         |                 |          |                  |          |           | Search:     |                |
| Employeeld      | Employee<br>Name | Department | Date                    | First Time Zone |          | Second Time Zone |          | Lata Time | Lanua Farke | å a