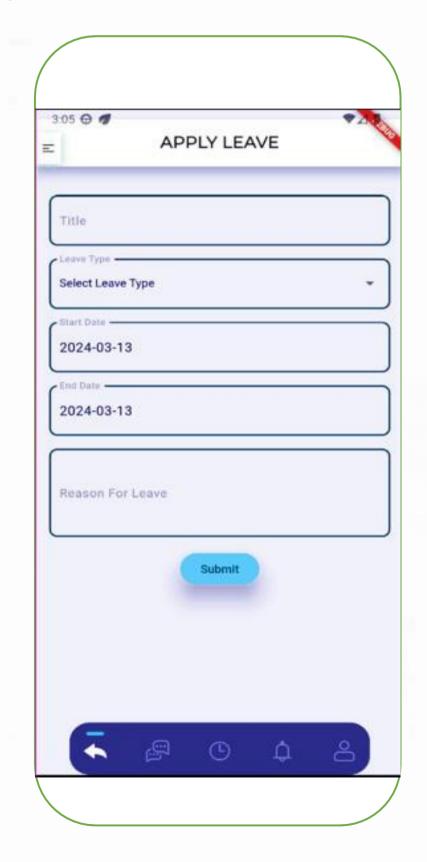

### Apply Leave or Missed Attendance









**Attendance Correction** 

## GIS Attendance Capture



# Attendance Upload/Fetch via API

|                 |                  |            |                         |                 |          |                  | <i>M</i> |           |             |                |
|-----------------|------------------|------------|-------------------------|-----------------|----------|------------------|----------|-----------|-------------|----------------|
| now 10 ventries |                  |            |                         |                 |          |                  |          |           | Search:     |                |
| Employeeld      | Employee<br>Name | Department | Date                    | First Time Zone |          | Second Time Zone |          | Lata Time | Lanua Farke |