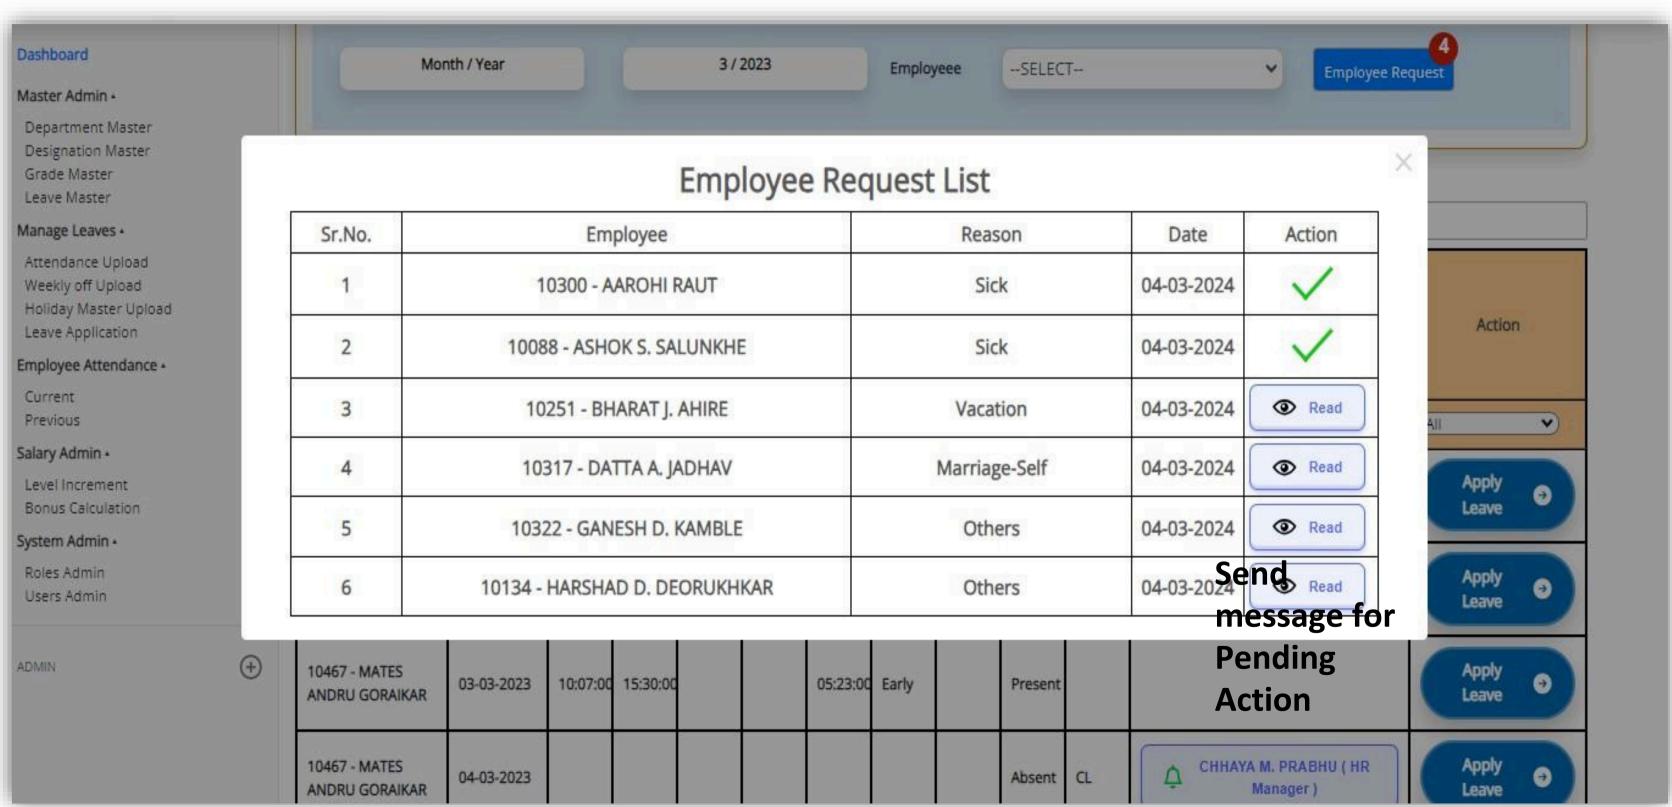

### Apply Leave or Missed Attendance

**Attendance Correction** 

## View and Acknowledgement of Messages from the App