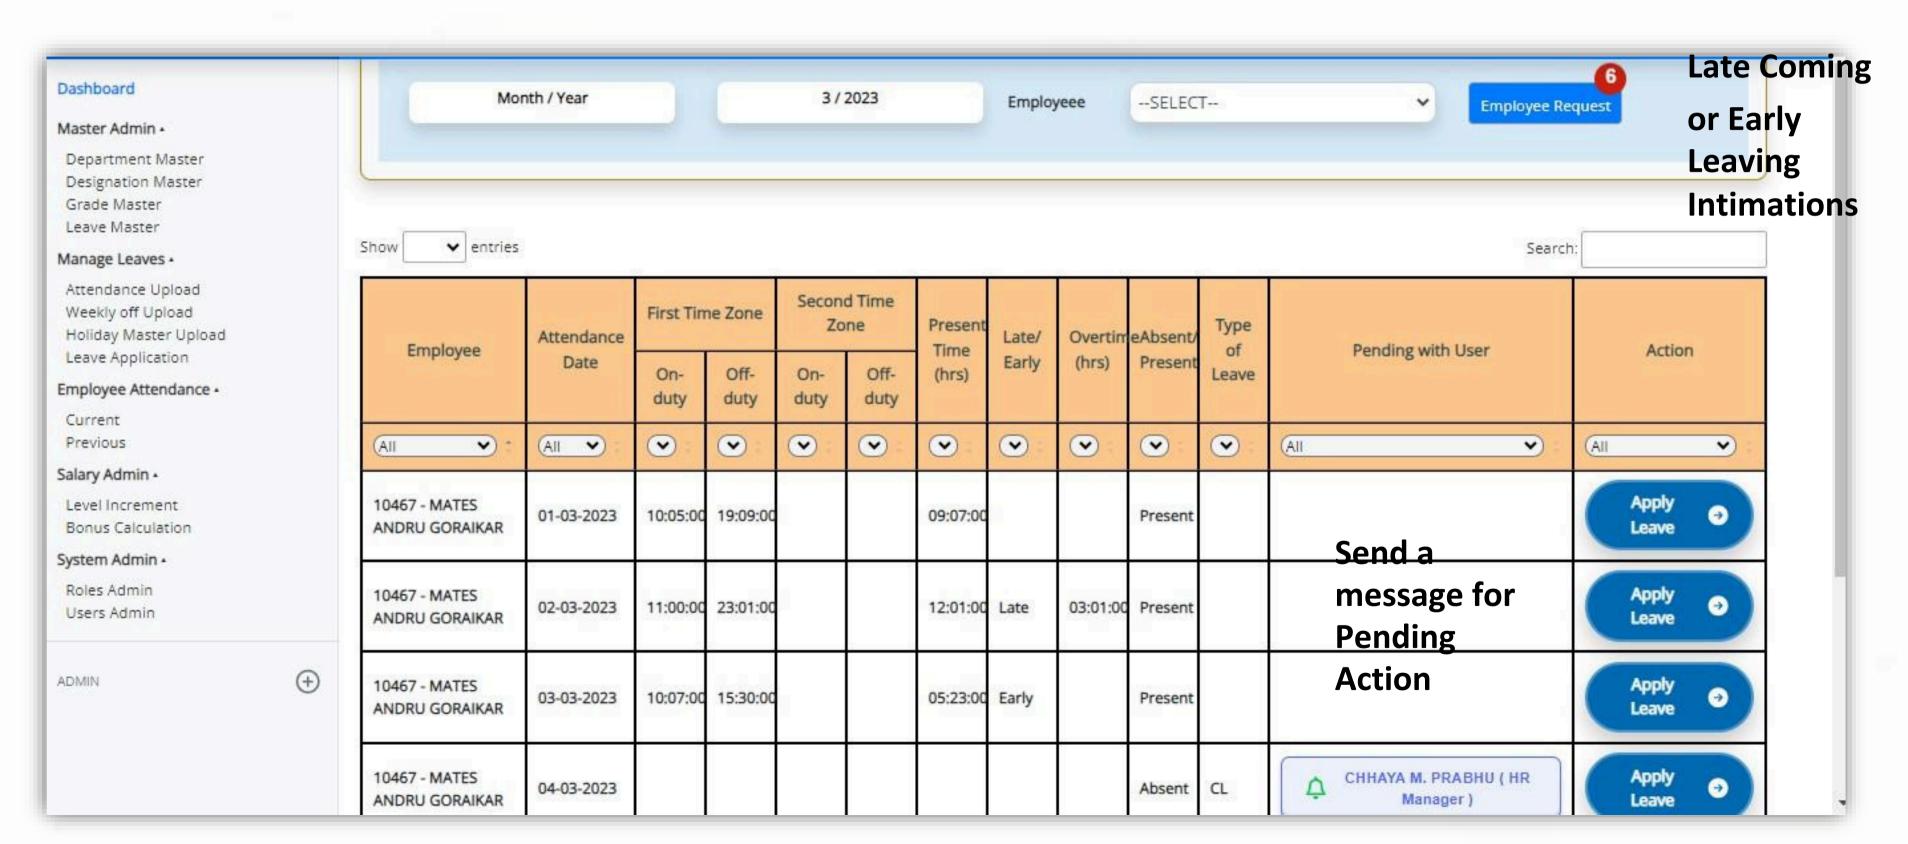

### Apply Leave or Missed Attendance

**Attendance Correction** 

## View and Acknowledgement of Messages from the App