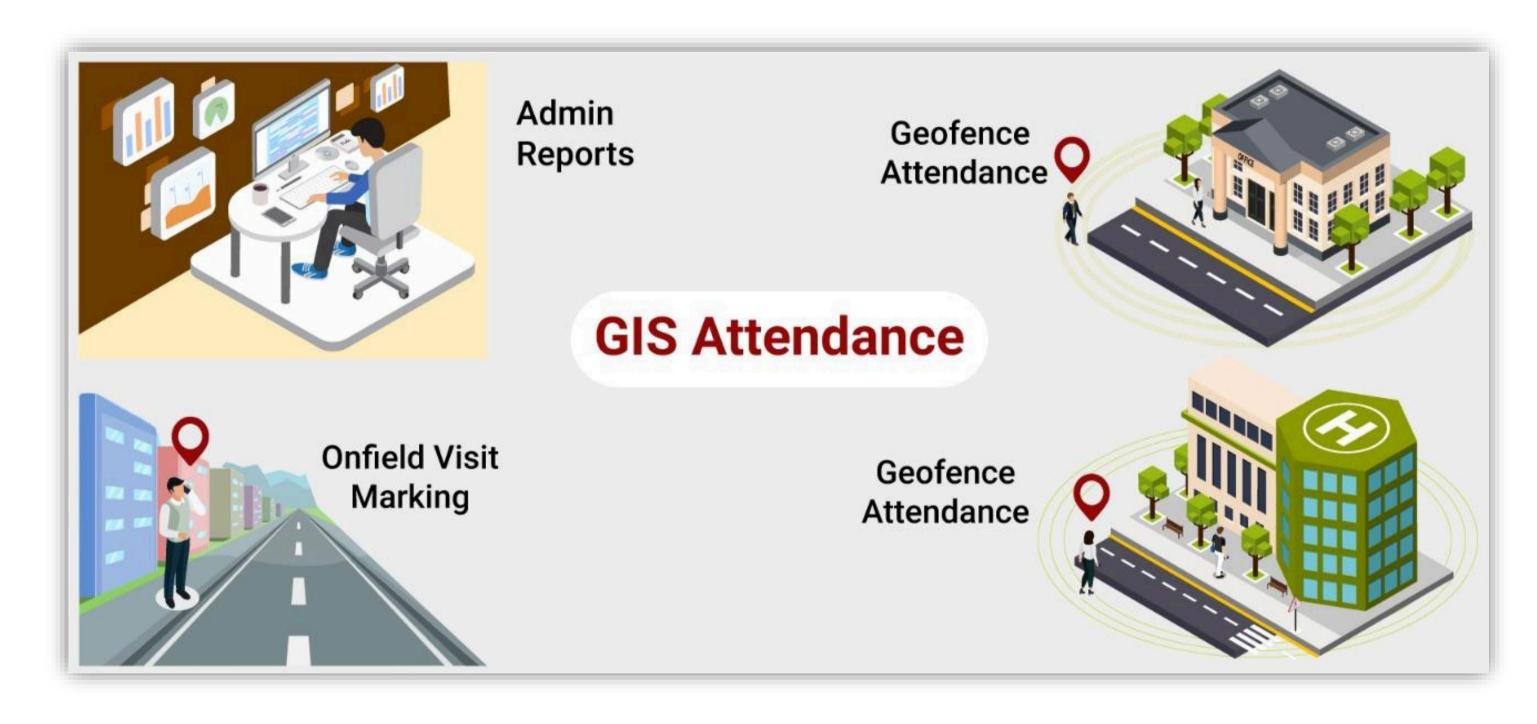

### Apply Leave or Missed Attendance









**Attendance Correction** 

## GIS Attendance Capture



# Attendance Upload/Fetch via API

|                 |                  |            |                         |                 |          |                  | <i>M</i> |           |             |                |
|-----------------|------------------|------------|-------------------------|-----------------|----------|------------------|----------|-----------|-------------|----------------|
| now 10 ventries |                  |            |                         |                 |          |                  |          |           | Search:     |                |
| Employeeld      | Employee<br>Name | Department | Date                    | First Time Zone |          | Second Time Zone |          | Lata Time | Lanua Farke | å atla v       |
|                 |                  |