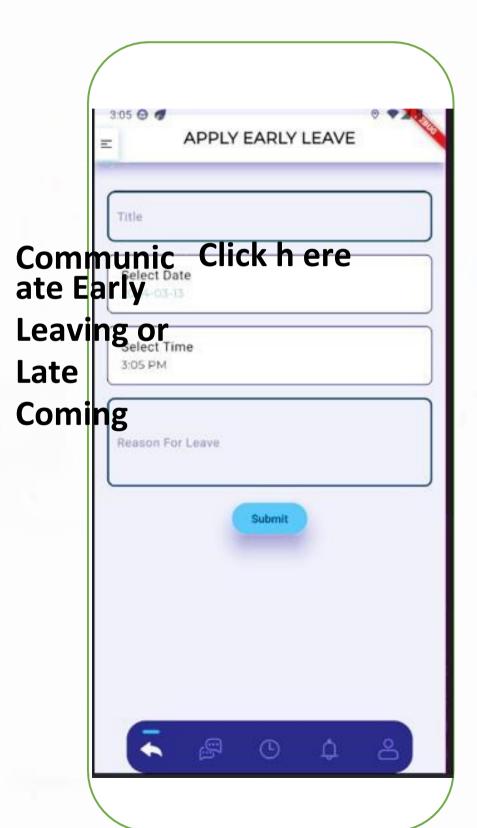

### Apply Leave or Missed Attendance









**Attendance Correction** 

## GIS Attendance Capture



# Attendance Upload/Fetch via API

|                 |                  |            |                         |                 |          |                  | <i>M</i> |           |             |                |
|-----------------|------------------|------------|-------------------------|-----------------|----------|------------------|----------|-----------|-------------|----------------|
| now 10 ventries |                  |            |                         |                 |          |                  |          |           | Search:     |                |
| Employeeld      | Employee<br>Name | Department | Date                    | First Time Zone |          | Second Time Zone |          | Lata Time | Lanua Farke | å