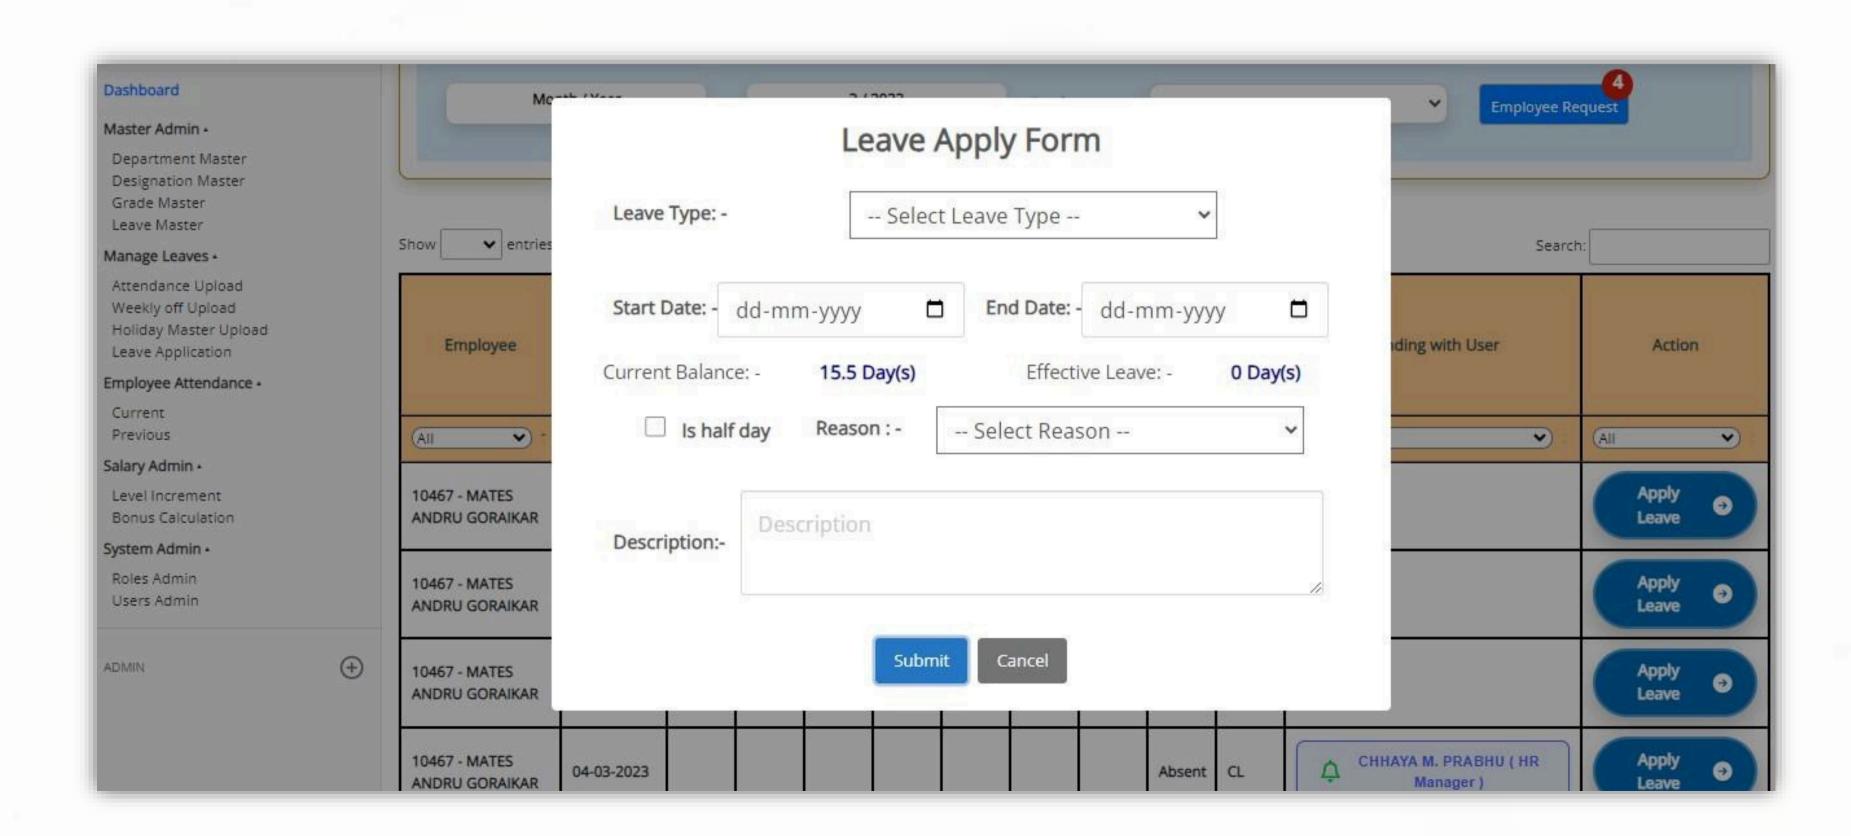

| Kavita Pandey    | IT         | 2/1/2025<br>12:00:00 AM | 09:00:00        | 17:00:00 | 09:20:00         | 16:50:00 | 20        | 10          | EDIT  <br>VIEW |
| 122             | Ravi Shankar     | Admin      | 2/1/2025<br>12:00:00 AM | 09:00:00        | 17:00:00 | 09:00:00         | 17:00:00 | 0         | 0           | EDIT  <br>VIEW |
| 121             | Anita Bose       | Legal      | 2/1/2025<br>12:00:00 AM | 09:00:00        | 17:00:00 | 09:35:00         | 17:05:00 | 35        | 0           | EDIT  <br>VIEW |
| 120             | Manoj            | Operations | 2/1/2025                | 00-00-00        | 17-00-00 | 00-00-00         | 00-00-00 | 0         | 0           | EDIT           |

#### Admin Interface





## View and Acknowledgement of Messages from the App