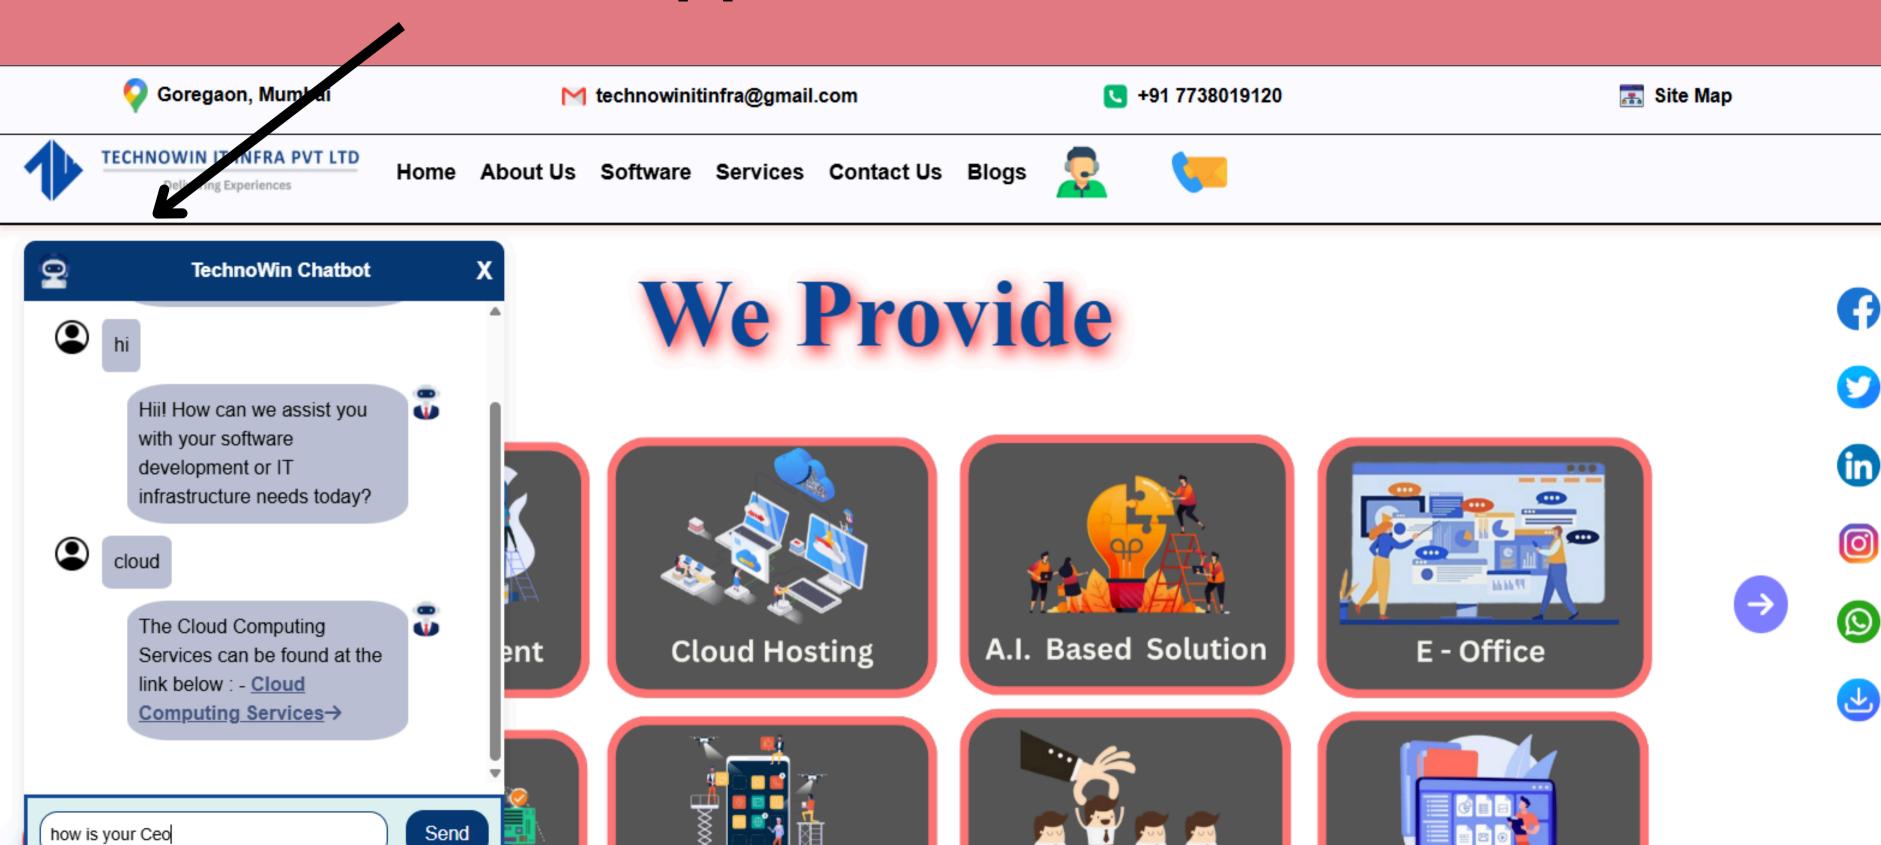

# Chatbot Desktop App

When the user selects any options the chatbot helps you according to it

## Integrates with any Websites

Helps User Whenever they are stuck with something

## Provides 24/7 Support to user

**App Development** 

**Hardware** 

Manpower

**DMS & Workflow** 

### **TechnoWin Chatbot**

X

Type your message...

Send