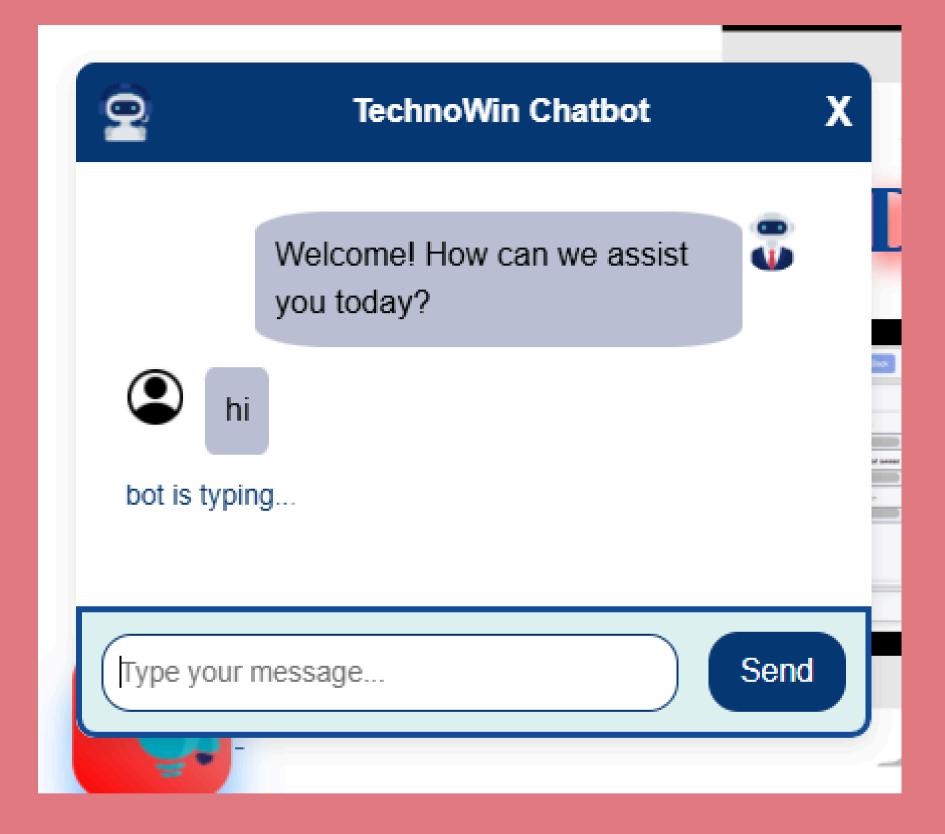

# Chatbot Desktop App

When the user selects any options the chatbot helps you according to it

## Integrates with any Websites

Helps User Whenever they are stuck with something

## Provides 24/7 Support to user

**App Development** 

**Hardware** 

Manpower

**DMS & Workflow** 

### **TechnoWin Chatbot**

X

Type your message...

Send