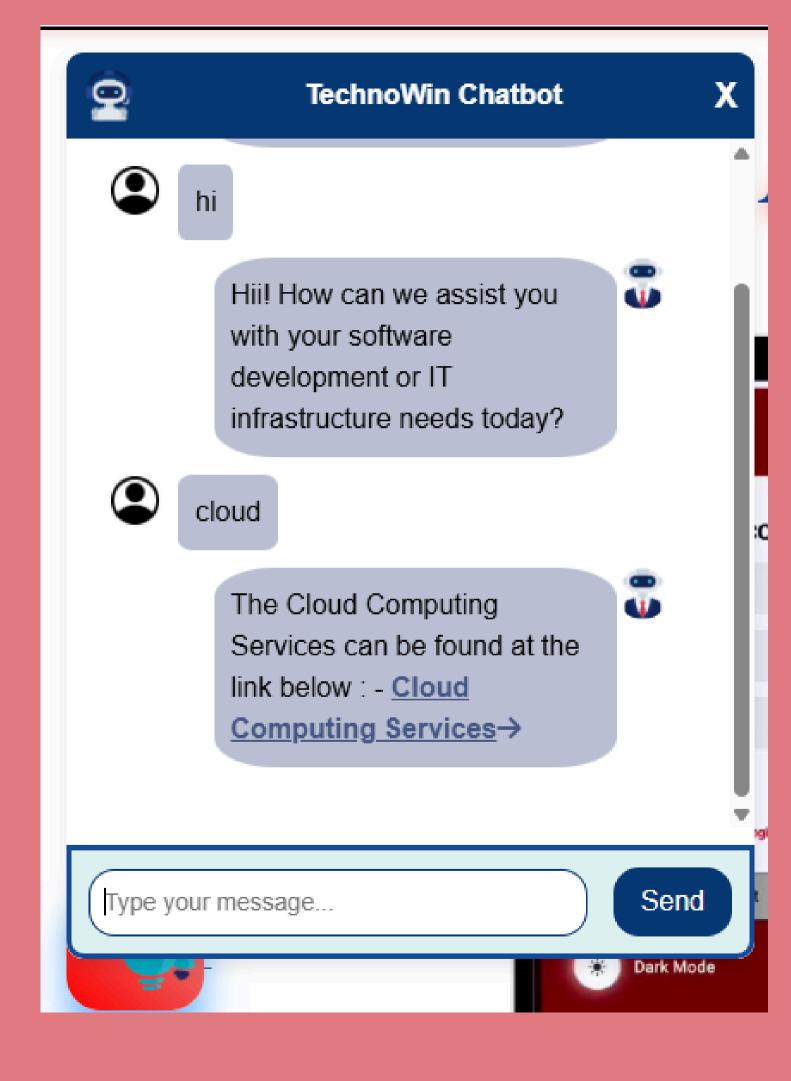

# Chatbot Desktop App

When the user selects any options the chatbot helps you according to it

I'm interested in Cloud Solutions.

## Integrates with any Websites

Helps User Whenever they are stuck with something

## Provides 24/7 Support to user

**App Development** 

**Hardware** 

Manpower

**DMS & Workflow** 

### **TechnoWin Chatbot**

X

Type your message...

Send